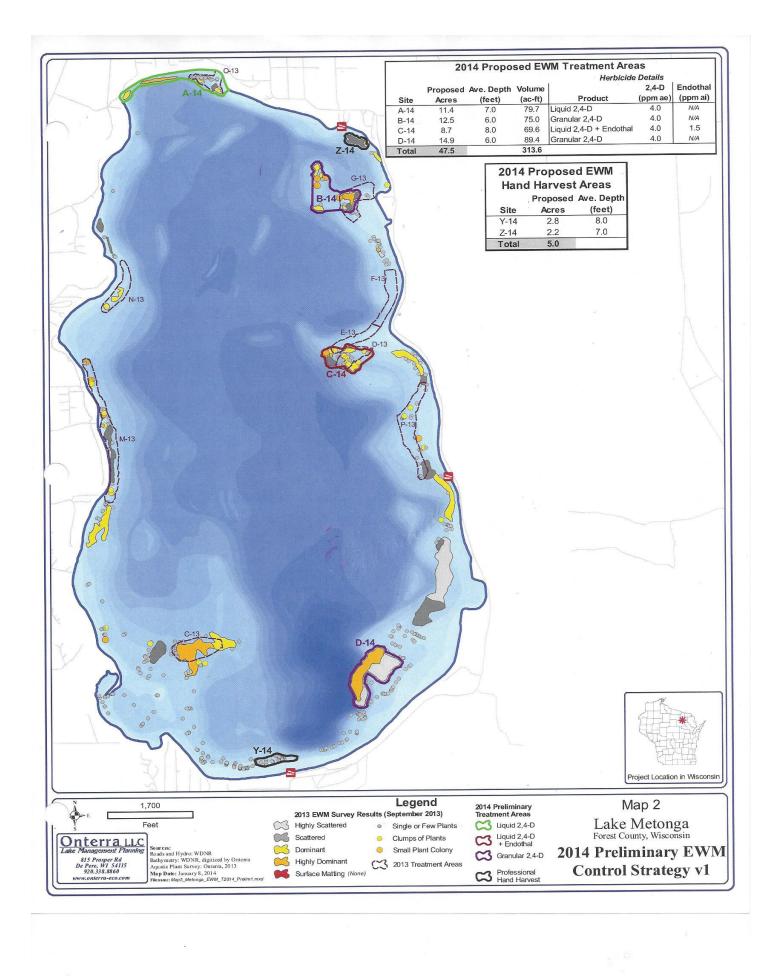

#### EURASIAN WATER MILFOIL

- FILED FOR A 2 YEAR GRANT VALUED AT \$139,277 (65% COST SHARE).
- YEAR 2014 TREAT 47.5 ACRES AT A COST OF \$51,603.37.
- GRANT AWARD DENIED.
   \$514,000 AVAILABLE IN THIS DNR GRANT CATEGORY.
   \$1,314,000 REQUESTS FILED BY LAKE ASSOCIATIONS AND DISTRICTS.
- METONGA RECEIVED A GRANT IN 2012-2013.

# NEED FOR ALTERNATE PLAN

- SELECT TREATING EWM
  BED ON SOUTH END SINCE
  IT IS ENCROACHING ON
  THE COUNTY PARK BEACH
  COST OF \$16,061.91
- CONTRACT TO HAND PULL EWM BEDS AT THE NORTH END BEACH AND SOUTH END BOAT LAUNCH AREA COST OF \$4,986.00