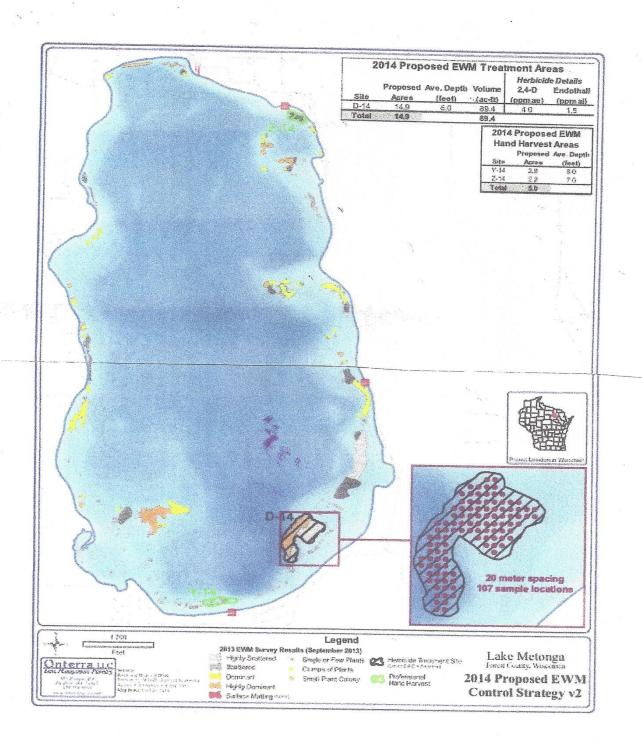

#### EURASIAN WATER MILFOIL

- FILED FOR A 2 YEAR GRANT VALUED AT \$139,277 (65% COST SHARE).
- YEAR 2014 TREAT 47.5 ACRES AT A COST OF \$51,603.37.
- GRANT AWARD DENIED.
   \$514,000 AVAILABLE IN THIS DNR GRANT CATEGORY.
   \$1,314,000 REQUESTS FILED BY LAKE ASSOCIATIONS AND DISTRICTS.
- METONGA RECEIVED A GRANT IN 2012-2013.

# NEED FOR ALTERNATE PLAN

- SELECT TREATING EWM
  BED ON SOUTH END SINCE
  IT IS ENCROACHING ON
  THE COUNTY PARK BEACH
  COST OF \$16,061.91
- CONTRACT TO HAND PULL EWM BEDS AT THE NORTH END BEACH AND SOUTH END BOAT LAUNCH AREA COST OF \$4,986.00