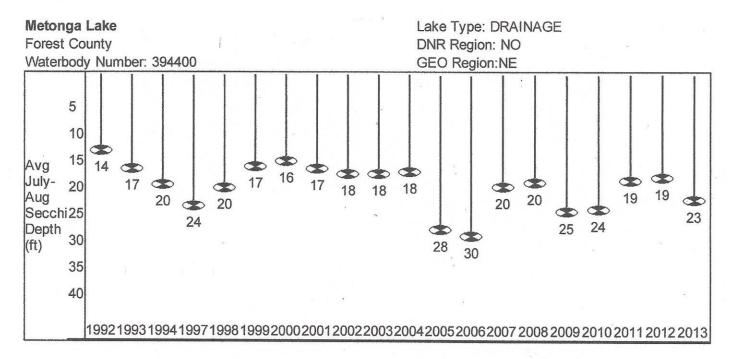

#### Wisconsin Department of Natural Resources

Past secchi averages in feet (July and August only).

### Lake Water Quality 2013 Annual Report

Metonga Lake

Forest County

Waterbody Number: 394400

Lake Type: DRAINAGE

DNR Region: NO

GEO Region:NE

Site Name Storet #
Lake Metonga - Deep Hole 213124