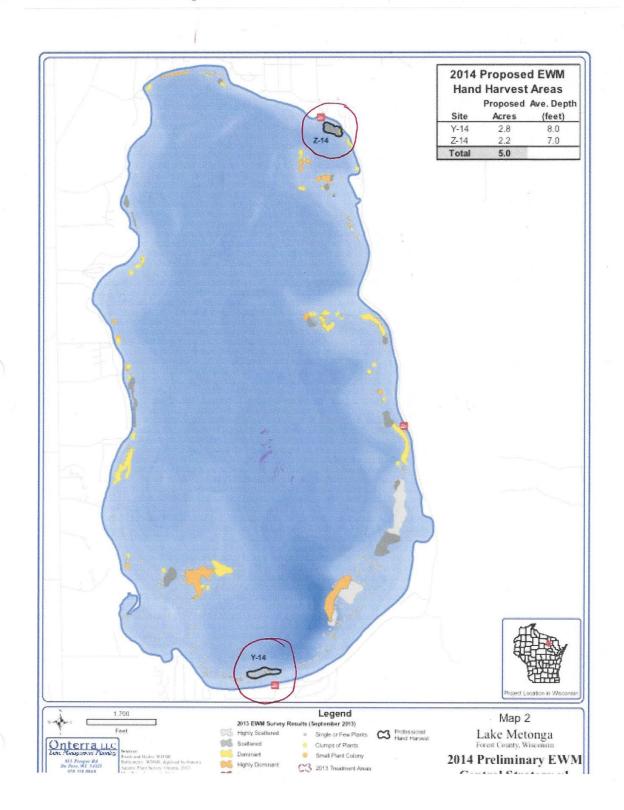

#### EURASIAN WATER MILFOIL

- FILED FOR A 2 YEAR GRANT VALUED AT \$139,277 (65% COST SHARE).
- YEAR 2014 TREAT 47.5 ACRES AT A COST OF \$51,603.37.
- GRANT AWARD DENIED.
   \$514,000 AVAILABLE IN THIS DNR GRANT CATEGORY.
   \$1,314,000 REQUESTS FILED BY LAKE ASSOCIATIONS AND DISTRICTS.
- METONGA RECEIVED A GRANT IN 2012-2013.

# NEED FOR ALTERNATE PLAN

- SELECT TREATING EWM
  BED ON SOUTH END SINCE
  IT IS ENCROACHING ON
  THE COUNTY PARK BEACH
  COST OF \$16,061.91
- CONTRACT TO HAND PULL EWM BEDS AT THE NORTH END BEACH AND SOUTH END BOAT LAUNCH AREA COST OF \$4,986.00

# CLEAN LAKES HERBICIDE APPLICATOR

From: Eddie Heath EHeath@onterra-eco.com & Subject: Metonga Hand Harvesting Map

Date: April 15, 2014 at 10:13 AM

To: Les Schramm lesschramm@gmail.com

HOME

**ABOUT** 

CONTACT US