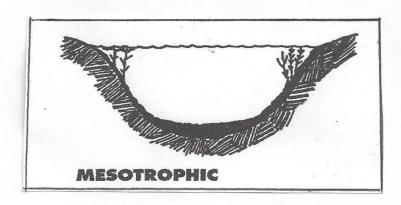

#### **TROPHIC STATE**

# THE SECCHI DEPTH RESULTS, PHOSPHORUS AND CHLOROPHYLL DATA

#### **DETERMINE THE TROPHIC STATE**

(OR LEVEL) OF NUTRIENT ENRICHMENTOF THE LAKE.

LAKES CAN BE DIVIDED INTO THREE CATEGORIES

#### **MESOTROPHIC**

- INCREASED PRODUCTION
- ACCUMULATEED ORGANIC MATTER
- OCCASIONAL ALGAL BLOOM
- GOOD FISHERY